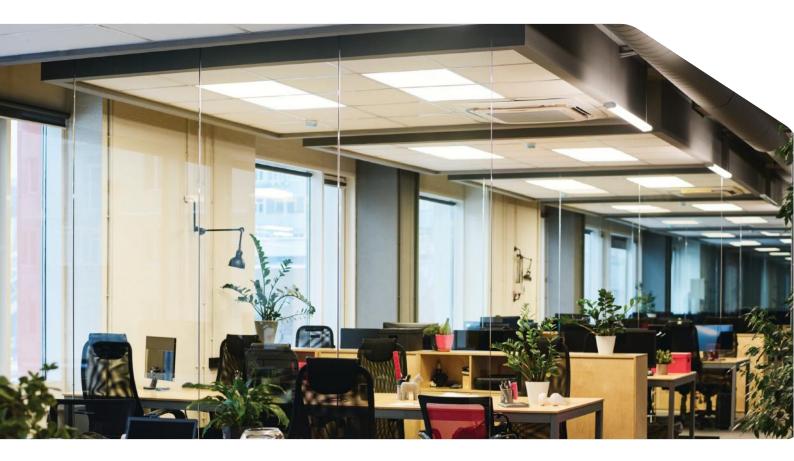

# Commercial Lighting

Excel's LED office lighting solutions are designed to create a productive and comfortable work space environment. Offering energy efficiency and bright, natural illumination, our LED improves overall workplace aesthetics. With sleek designs and flexible lighting options, these fixtures are ideal for open offices, conference rooms, and workstations. Excel's LED office lighting solutions ensure lower energy consumption and maintenance costs, while providing a modern and professional atmosphere in any office space.