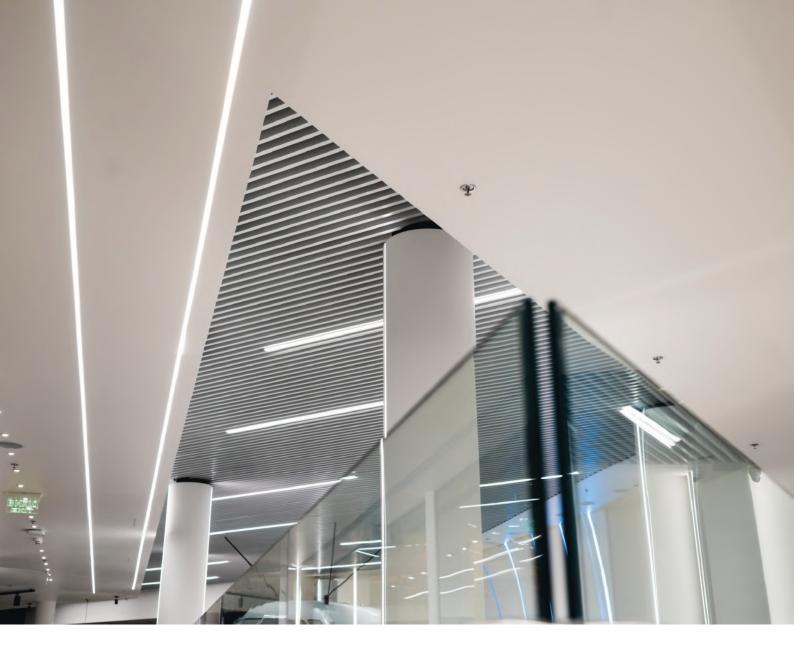

# Commercial Lighting

Excel's LED office lighting solutions are designed to create a productive and comfortable work space environment. Offering energy efficiency and bright, natural illumination, our LED improves overall workplace aesthetics. With sleek designs and flexible lighting options, these fixtures are ideal for open offices, conference rooms, and workstations. Excel's LED office lighting solutions ensure lower energy consumption and maintenance costs, while providing a modern and professional atmosphere in any office space.