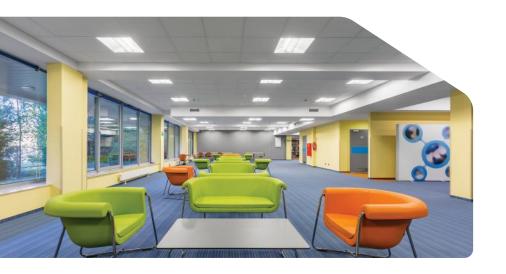

Enhances learning environments in schools and universities

Energy-saving options for classrooms and auditoriums

Illuminate the future of learning with our advanced lighting solutions for educational institutions. At Excel, we understand that effective lighting is essential for enhancing learning environments in schools and universities. Our energy-saving LED options provide optimal brightness and clarity in classrooms and auditoriums, fostering focus and engagement among students. By creating well-lit spaces that reduce eye strain and improve concentration. Choose Excel for innovative lighting solutions that promote a productive and inspiring educational experience while also contributing to sustainability.