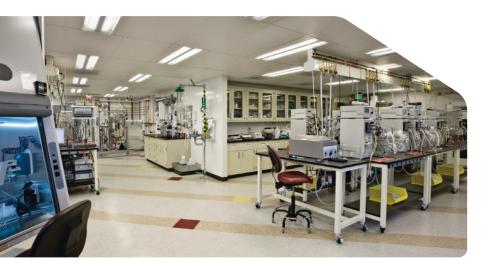

# Industrial Lighting

Excel's LED industrial lighting solutions provide high-performance, energy-efficient illumination for a wide range of industrial applications. Designed for durability, these lights offer superior brightness, reduced energy costs, and longer life spans compared to traditional lighting. Ideal for warehouses, manufacturing facilities, and outdoor industrial spaces, our LED lights enhance visibility, safety, and productivity. With robust designs and reliable performance, Excel's LED lighting is engineered to withstand tough environments while delivering optimal lighting results.

Durable and high-intensity lighting for factories

Safety and efficiency in industrial environments

**UPS** 