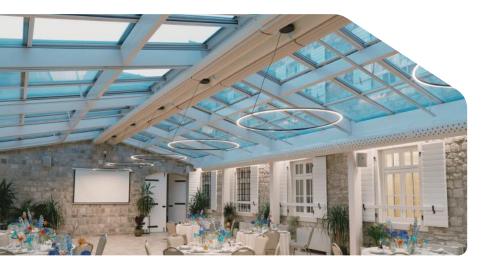

Creates ambiance in hotels and restaurants

Customizable solutions for various settings

Transform your hotels and restaurants with our exceptional hospitality lighting solutions. At Excel, we understand that ambiance plays a crucial role in guest experience. Our innovative lighting designs create inviting atmospheres that enhance the aesthetic appeal of any space. Whether it's a cozy dining area or a luxurious hotel lobby, our customizable solutions cater to diverse settings and preferences. With energy efficient options that reduce operational costs, our hospitality lighting not only elevates the mood but also aligns with your commitment to sustainability. Illuminate your establishment with Excel's LED and leave a lasting impression on your guests.